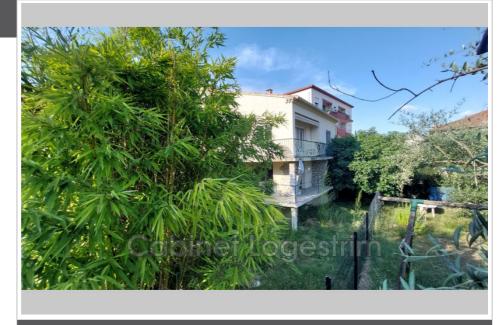

## 313 500 €

Buying villa 6 rooms

Surface: 147 m<sup>2</sup>

Surface of the living: 35 m<sup>2</sup> Surface of the land: 498 m<sup>2</sup> Year of construction: 1960

View: Jardin Hot water: Gaz Inner condition: good External condition: good Couverture: Tuiles

## Villa 1277 Nîmes

For sale in Nîmes, Puech du Teil hill, in a dead end, a R+1 villa of approximately 145 m<sup>2</sup> of living space, including on the ground floor, a type 2 apartment with a surface area of 43 m<sup>2</sup>, upstairs a 105 m<sup>2</sup> apartment including an equipped kitchen and living room opening onto a terrace, 3 bedrooms, bathroom. Gas heating and air conditioning in the living room, PVC windows and electric shutters. On the ground floor, you will also find 2 rooms that can be used for storage as well as 2 garages. Enclosed land of 498 m<sup>2</sup>.